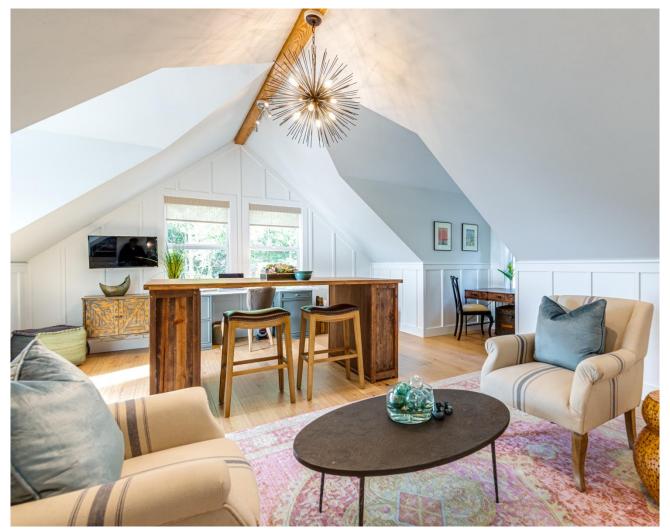

s that can't be done. I'm always
looking for ways to connect the home's
story to its surroundings—the outdoor
landscape, its neighborhood. With me,
it's always about the big picture."





BROADWAY DESIGN

# Leading Designer of Seattle Architectural Digest 2019



#### Before and after Queets Dr Fox Island

- Full House renovation
- New Kitchen and baths
- Master bedroom addition
- New flooring/lighting/fireplaces
- Extensive use of ship lap and batten and board
- New exterior spaces including herringbone brick patio, decking, and hot tub

#### Dining Room





### Foyer





#### Powder Room





After

### Living Room

After





# Laundry Room









#### Master Bedroom



#### Master Bath









Before

After

### Loft





After

#### Guest Room





### Bonus Room over Garage







#### Before and after Ray Nash Valley

- Renovated whole home and furnished whole home
- New Kitchen
- New baths
- New flooring
- New Laundry
- New furniture
- Refreshed outdoor patios





#### Living Room



Before After





#### Kitchen





# Dining Nook





Before After

## Den/Library





Before

After

## Laundry



Before After

#### Powder Room





Before After

#### Daughters Bedroom





#### **Guest Bath**







#### Primary Bedroom

Before





# Master Bath





Before





#### Walk in Closet





Before After



Before and after Downtown Gig Harbor

Renovated and fully furnished home

## Living Room



Before





#### Bedroom





Before



#### Guest Bedroom



Before





#### BROADWAY DESIGN

Call today, to arrange for a free consultation! 253-224-5133