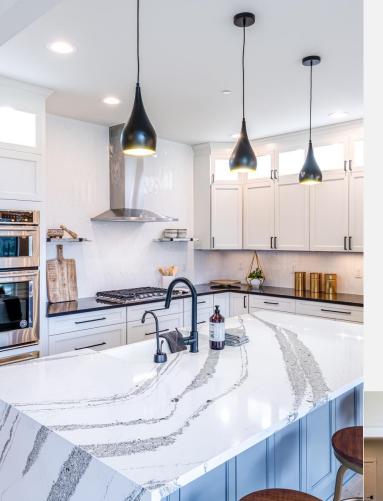

attle Architectural Digest 2019



#### Before and after Queets Dr Fox Island

- Full House renovation
- New Kitchen and baths
- Master bedroom addition
- New flooring/lighting/fireplaces
- Extensive use of ship lap and batten and board
- New exterior spaces including herringbone brick patio, decking, and hot tub

#### Dining Room





### Foyer





#### Powder Room





After

### Living Room

After





# Laundry Room









#### Master Bedroom



#### Master Bath









Before

After

### Loft





After

#### Guest Room





### Bonus Room over Garage







#### Before and after Ray Nash Valley

- Renovated whole home and furnished whole home
- New Kitchen
- New baths
- New flooring
- New Laundry
- New furniture
- Refreshed outdoor patios





#### Living Room



Before After





#### Kitchen





# Dining Nook





Before After

## Den/Library





Before

After

## Laundry



Before After

#### Powder Room





Before After

#### Daughters Bedroom





#### **Guest Bath**







#### Primary Bedroom

Before





# Master Bath





Before





#### Walk in Closet





Before After



Before and after Downtown Gig Harbor

Renovated and fully furnished home

## Living Room



Before





#### Bedroom





Before



#### Guest Bedroom



Before





#### BROADWAY DESIGN

Call today, to arrange for a free consultation! 253-224-5133