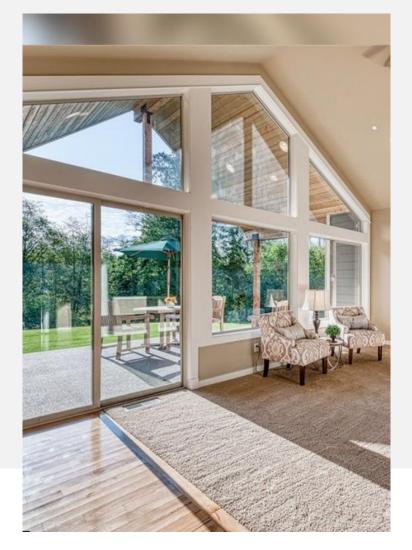

#### Before and after Queets Dr Fox Island

- Full House renovation
- New Kitchen and baths
- Master bedroom addition
- New flooring/lighting/fireplaces
- Extensive use of ship lap and batten and board
- New exterior spaces including herringbone brick patio, decking, and hot tub

### Living Room

After