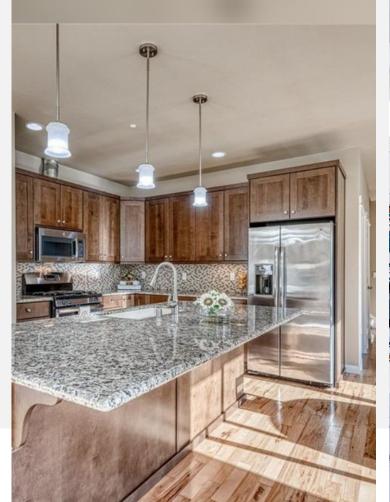

Seattle Architectural Digest 2019



#### Before and after Queets Dr Fox Island

- Full House renovation
- New Kitchen and baths
- Master bedroom addition
- New flooring/lighting/fireplaces
- Extensive use of ship lap and batten and board
- New exterior spaces including herringbone brick patio, decking, and hot tub

#### Dining Room





### Foyer





#### Powder Room





After

### Living Room

After





# Laundry Room









#### Master Bedroom



#### Master Bath









Before

After

### Loft





After

#### Guest Room





### Bonus Room over Garage







#### Before and after Ray Nash Valley

- Renovated whole home and furnished whole home
- New Kitchen
- New baths
- New flooring
- New Laundry
- New furniture
- Refreshed outdoor patios





#### Living Room



Before After





#### Kitchen





# Dining Nook





Before After

## Den/Library





Before

After

## Laundry



Before After

#### Powder Room





Before After

#### Daughters Bedroom





#### **Guest Bath**







#### Primary Bedroom

Before





# Master Bath





Before





#### Walk in Closet





Before After



Before and after Downtown Gig Harbor

Renovated and fully furnished home

## Living Room



Before





#### Bedroom





Before



#### Guest Bedroom



Before





#### BROADWAY DESIGN

Call today, to arrange for a free consultation! 253-224-5133