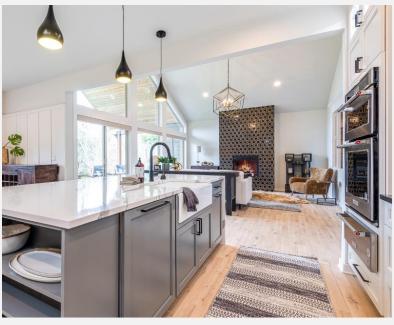

#### Before and after Queets Dr Fox Island

- Full House renovation
- New Kitchen and baths
- Master bedroom addition
- New flooring/lighting/fireplaces
- Extensive use of ship lap and batten and board
- New exterior spaces including herringbone brick patio, decking, and hot tub

#### Kitchen