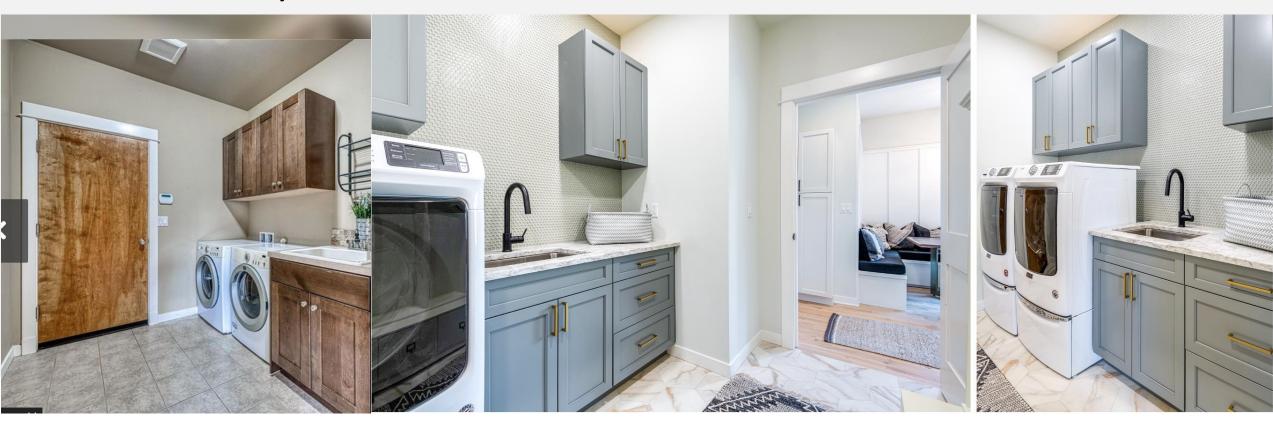

on
- New Kitchen and baths
- Master bedroom addition
- New flooring/lighting/fireplaces
- Extensive use of ship lap and batten and board
- New exterior spaces including herringbone brick patio, decking, and hot tub

#### Dining Room





### Foyer





#### Powder Room





After

### Living Room

After





# Laundry Room









#### Master Bedroom



#### Master Bath









Before

After

### Loft





After

#### Guest Room





### Bonus Room over Garage







#### Before and after Ray Nash Valley

- Renovated whole home and furnished whole home
- New Kitchen
- New baths
- New flooring
- New Laundry
- New furniture
- Refreshed outdoor patios





#### Living Room



Before After





#### Kitchen





# Dining Nook





Before After

## Den/Library





Before

After

## Laundry



Before After

#### Powder Room





Before After

#### Daughters Bedroom





#### **Guest Bath**







#### Primary Bedroom

Before





# Master Bath





Before





#### Walk in Closet





Before After



Before and after Downtown Gig Harbor

Renovated and fully furnished home

## Living Room



Before





#### Bedroom





Before



#### Guest Bedroom



Before





#### BROADWAY DESIGN

Call today, to arrange for a free consultation! 253-224-5133