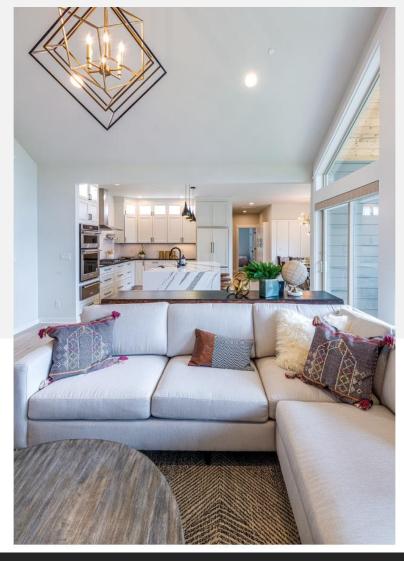

ing Designer of Seattle Architectural Digest 2019



#### Before and after Queets Dr Fox Island

- Full House renovation
- New Kitchen and baths
- Master bedroom addition
- New flooring/lighting/fireplaces
- Extensive use of ship lap and batten and board
- New exterior spaces including herringbone brick patio, decking, and hot tub

#### Dining Room





### Foyer





#### Powder Room





After

### Living Room

After





# Laundry Room









#### Master Bedroom



#### Master Bath









Before

After

### Loft





After

#### Guest Room





### Bonus Room over Garage







#### Before and after Ray Nash Valley

- Renovated whole home and furnished whole home
- New Kitchen
- New baths
- New flooring
- New Laundry
- New furniture
- Refreshed outdoor patios





#### Living Room



Before After





#### Kitchen





# Dining Nook





Before After

## Den/Library





Before

After

## Laundry



Before After

#### Powder Room





Before After

#### Daughters Bedroom





#### **Guest Bath**







#### Primary Bedroom

Before





# Master Bath





Before





#### Walk in Closet





Before After



Before and after Downtown Gig Harbor

Renovated and fully furnished home

## Living Room



Before





#### Bedroom





Before



#### Guest Bedroom



Before





#### BROADWAY DESIGN

Call today, to arrange for a free consultation! 253-224-5133