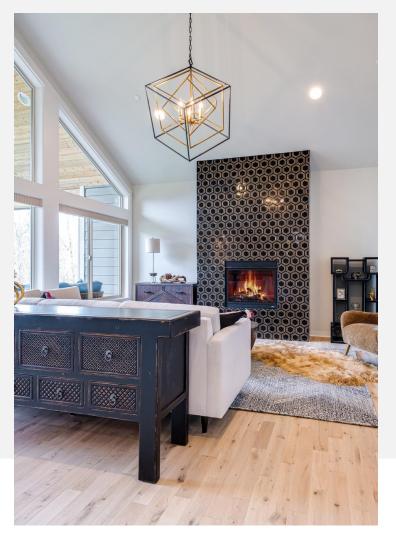

#### Before and after Queets Dr Fox Island

- Full House renovation
- New Kitchen and baths
- Master bedroom addition
- New flooring/lighting/fireplaces
- Extensive use of ship lap and batten and board
- New exterior spaces including herringbone brick patio, decking, and hot tub

### Living Room

After