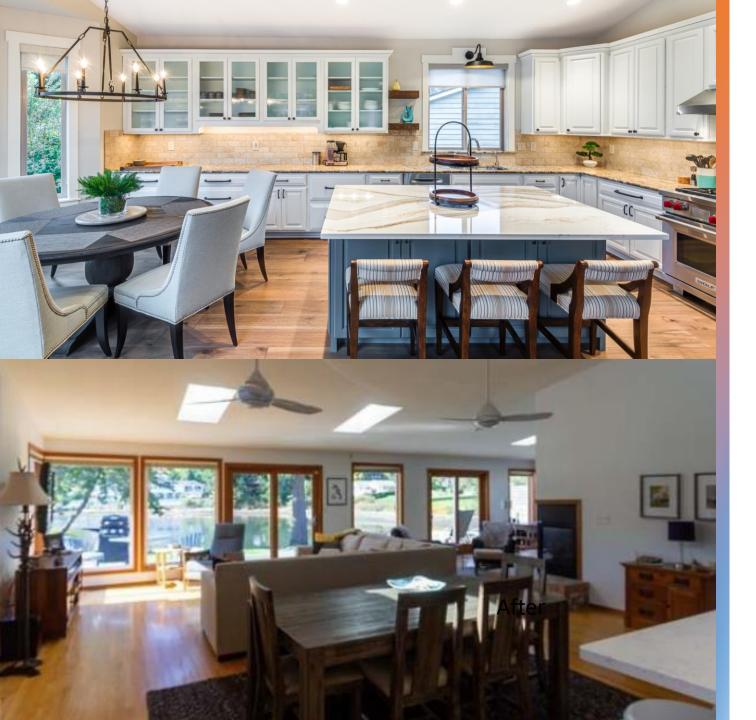

tub

#### Dining Room





### Foyer





#### Powder Room





After

### Living Room

After





# Laundry Room









#### Master Bedroom



#### Master Bath









Before

After

### Loft





After

#### Guest Room





### Bonus Room over Garage







#### Before and after Ray Nash Valley

- Renovated whole home and furnished whole home
- New Kitchen
- New baths
- New flooring
- New Laundry
- New furniture
- Refreshed outdoor patios





#### Living Room



Before After





#### Kitchen





# Dining Nook





Before After

## Den/Library





Before

After

## Laundry



Before After

#### Powder Room





Before After

#### Daughters Bedroom





#### **Guest Bath**







#### Primary Bedroom

Before





# Master Bath





Before





#### Walk in Closet





Before After



Before and after Downtown Gig Harbor

Renovated and fully furnished home

## Living Room



Before





#### Bedroom





Before



#### Guest Bedroom



Before





#### BROADWAY DESIGN

Call today, to arrange for a free consultation! 253-224-5133