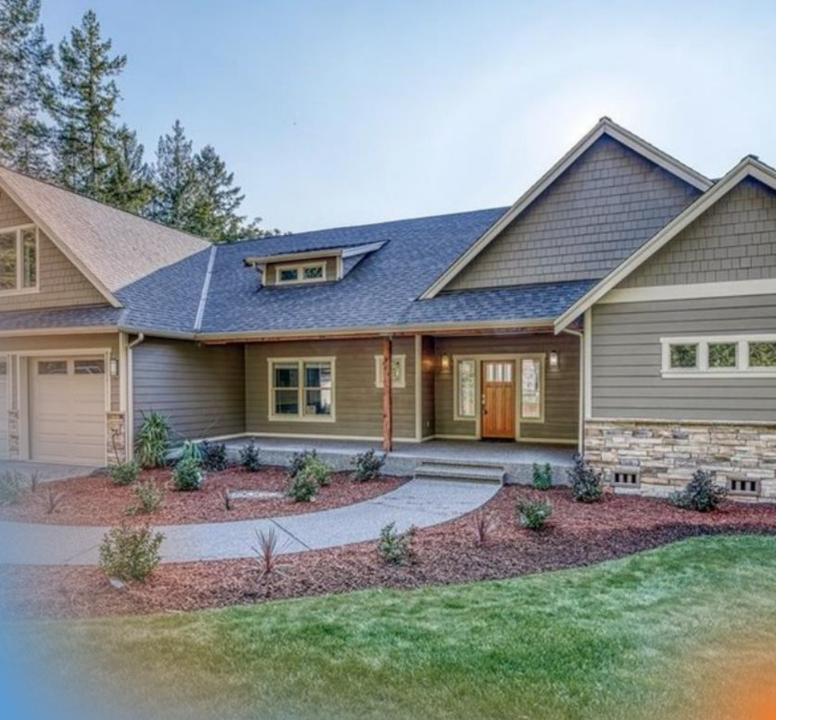

#### Before and after Queets Dr Fox Island

- Full House renovation
- New Kitchen and baths
- Master bedroom addition
- New flooring/lighting/fireplaces
- Extensive use of ship lap and batten and board
- New exterior spaces including herringbone brick patio, decking, and hot tub