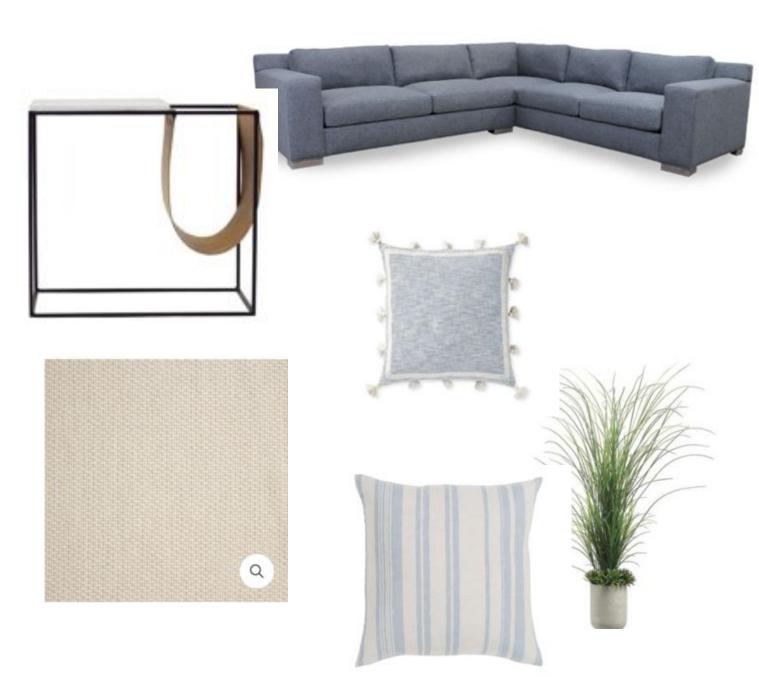

# Client Presentation Example (Could be you!)

**Broadway Design** 

**Design Proposal** 







## Living Room







Front of fireplace









Q ENLARGE IMAGE → BASIC SPECS → DETAILED SPECS

Aries Lounge Chair No. 7050-01 As Shown: 7050-01+8031-72

Pole rattan frame and legs with open split rattan weave in natural finish. Chair comes with a fixed upholstered seat and loose back cushion.

## Upholstery/Finishing Lead Times Apply

Overall Dimensions: 31.5"w x 34.75"dp x 34.75"h

Product Weight: 40 lbs.



## Living Room





## Master Bedroom









## Family Room







# Office



## **Exercise Room**





## Bedroom 3













## Coffee Nook









## Upstairs hall and hall by master bedroom