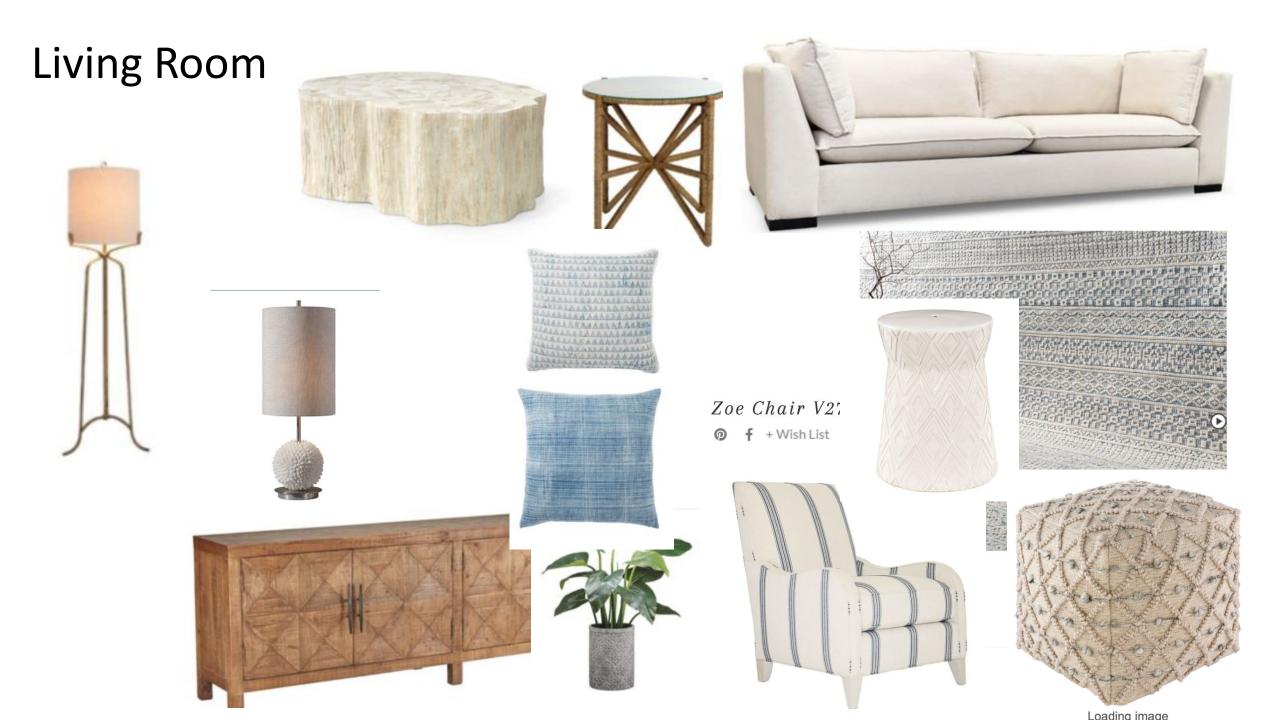

## Living Room

Front of fireplace

Q ENLARGE IMAGE → BASIC SPECS → DETAILED SPECS

Aries Lounge Chair No. 7050-01 As Shown: 7050-01+8031-72

Pole rattan frame and legs with open split rattan weave in natural finish. Chair comes with a fixed upholstered seat and loose back cushion.

## Upholstery/Finishing Lead Times Apply

Overall Dimensions: 31.5"w x 34.75"dp x 34.75"h

Product Weight: 40 lbs.