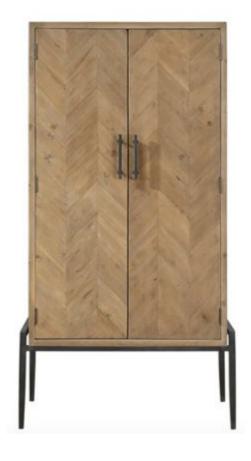

# Client Presentation Example (Could be you!)

**Broadway Design** 

**Design Proposal** 







## Living Room







Front of fireplace









Q ENLARGE IMAGE → BASIC SPECS → DETAILED SPECS

Aries Lounge Chair No. 7050-01 As Shown: 7050-01+8031-72

Pole rattan frame and legs with open split rattan weave in natural finish. Chair comes with a fixed upholstered seat and loose back cushion.

## Upholstery/Finishing Lead Times Apply

Overall Dimensions: 31.5"w x 34.75"dp x 34.75"h

Product Weight: 40 lbs.



## Living Room





## Master Bedroom









## Family Room







# Office



## **Exercise Room**





## Bedroom 3













## Coffee Nook









## Upstairs hall and hall by master bedroom