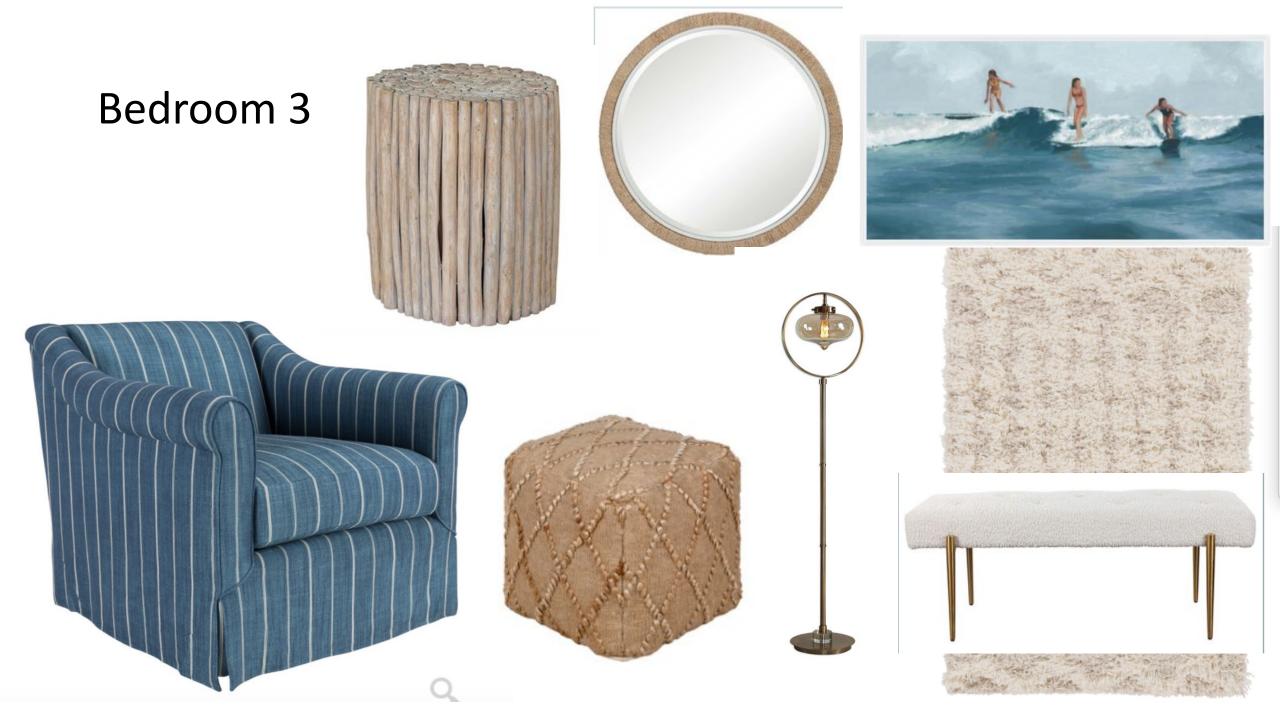

# Client Presentation Example (Could be you!)

**Broadway Design** 

**Design Proposal** 







## Living Room







Front of fireplace









Q ENLARGE IMAGE → BASIC SPECS → DETAILED SPECS

Aries Lounge Chair No. 7050-01 As Shown: 7050-01+8031-72

Pole rattan frame and legs with open split rattan weave in natural finish. Chair comes with a fixed upholstered seat and loose back cushion.

## Upholstery/Finishing Lead Times Apply

Overall Dimensions: 31.5"w x 34.75"dp x 34.75"h

Product Weight: 40 lbs.



## Living Room





## Master Bedroom









## Family Room







# Office



## **Exercise Room**





## Bedroom 3













## Coffee Nook









## Upstairs hall and hall by master bedroom