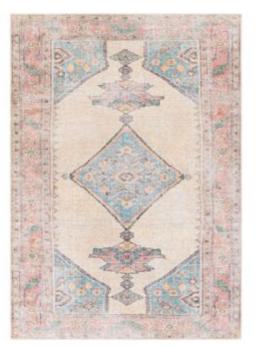

# Client Presentation Example (Could be you!)

**Broadway Design** 

**Design Proposal** 







## Living Room







Front of fireplace









Q ENLARGE IMAGE → BASIC SPECS → DETAILED SPECS

Aries Lounge Chair No. 7050-01 As Shown: 7050-01+8031-72

Pole rattan frame and legs with open split rattan weave in natural finish. Chair comes with a fixed upholstered seat and loose back cushion.

## Upholstery/Finishing Lead Times Apply

Overall Dimensions: 31.5"w x 34.75"dp x 34.75"h

Product Weight: 40 lbs.



## Living Room





## Master Bedroom









## Family Room







# Office



## **Exercise Room**





## Bedroom 3













## Coffee Nook









## Upstairs hall and hall by master bedroom