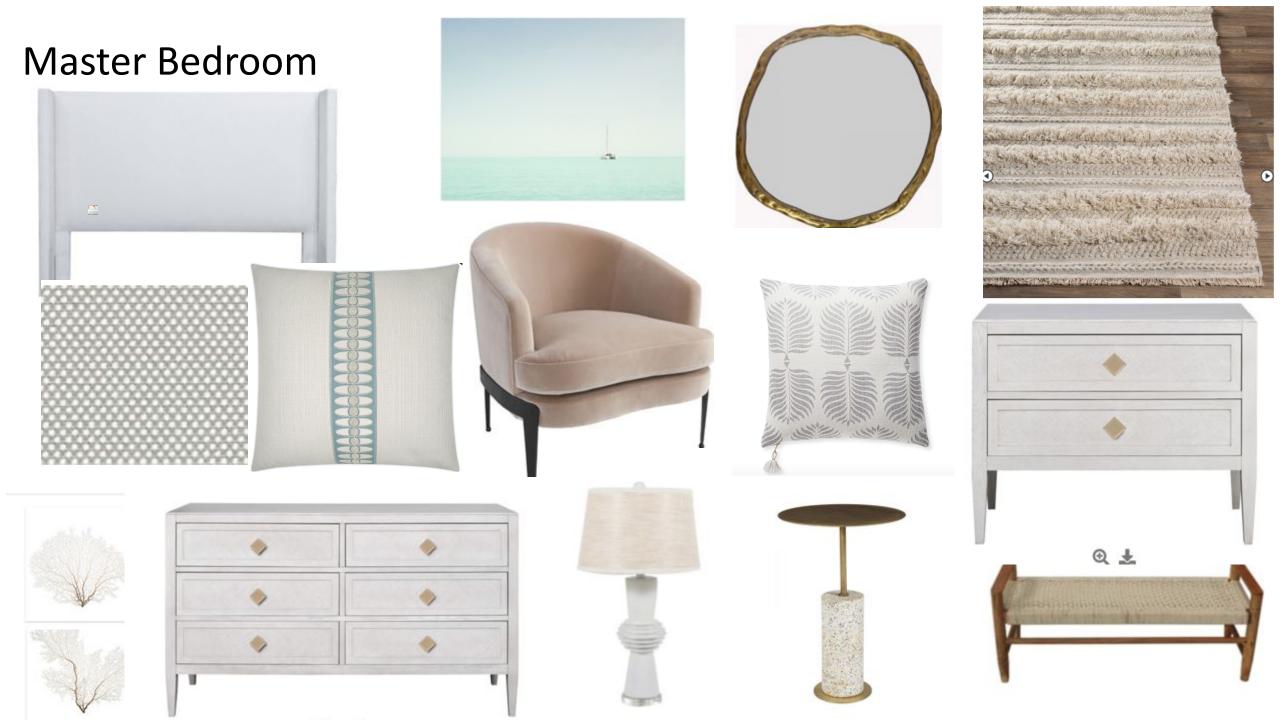

# Client Presentation Example (Could be you!)

**Broadway Design** 

**Design Proposal** 







## Living Room







Front of fireplace









Q ENLARGE IMAGE → BASIC SPECS → DETAILED SPECS

Aries Lounge Chair No. 7050-01 As Shown: 7050-01+8031-72

Pole rattan frame and legs with open split rattan weave in natural finish. Chair comes with a fixed upholstered seat and loose back cushion.

## Upholstery/Finishing Lead Times Apply

Overall Dimensions: 31.5"w x 34.75"dp x 34.75"h

Product Weight: 40 lbs.



## Living Room





## Master Bedroom









## Family Room







# Office



## **Exercise Room**





## Bedroom 3













## Coffee Nook









## Upstairs hall and hall by master bedroom