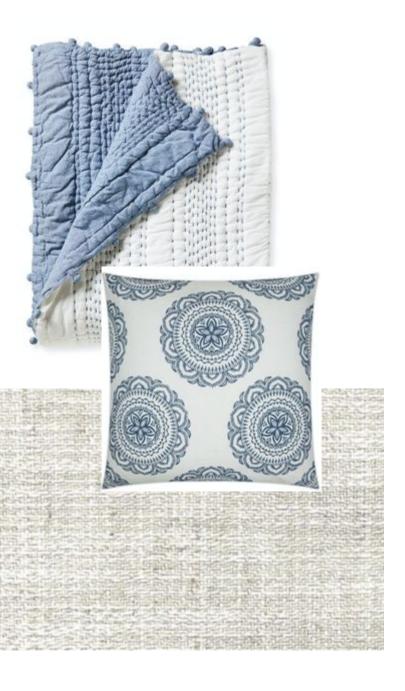

# Client Presentation Example (Could be you!)

**Broadway Design** 

**Design Proposal** 







## Living Room







Front of fireplace









Q ENLARGE IMAGE → BASIC SPECS → DETAILED SPECS

Aries Lounge Chair No. 7050-01 As Shown: 7050-01+8031-72

Pole rattan frame and legs with open split rattan weave in natural finish. Chair comes with a fixed upholstered seat and loose back cushion.

## Upholstery/Finishing Lead Times Apply

Overall Dimensions: 31.5"w x 34.75"dp x 34.75"h

Product Weight: 40 lbs.



## Living Room





## Master Bedroom









## Family Room







# Office



## **Exercise Room**





## Bedroom 3













## Coffee Nook









## Upstairs hall and hall by master bedroom