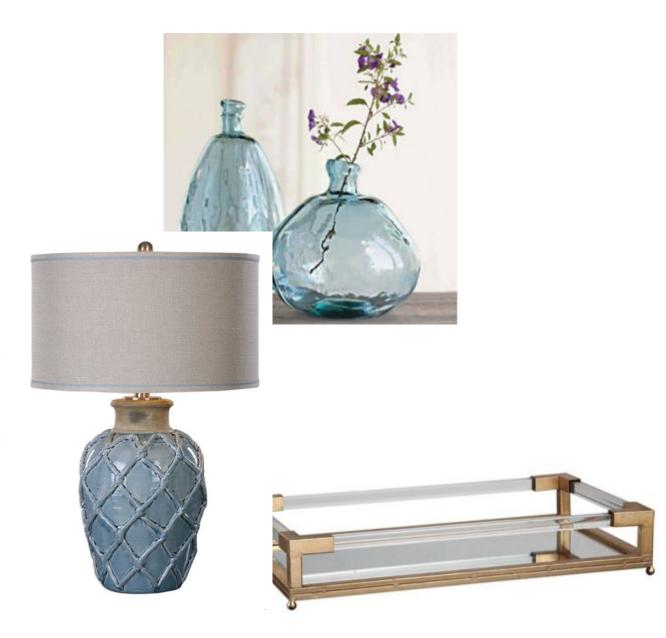

# Client Presentation Example (Could be you!)

**Broadway Design** 

**Design Proposal** 







## Living Room







Front of fireplace









Q ENLARGE IMAGE → BASIC SPECS → DETAILED SPECS

Aries Lounge Chair No. 7050-01 As Shown: 7050-01+8031-72

Pole rattan frame and legs with open split rattan weave in natural finish. Chair comes with a fixed upholstered seat and loose back cushion.

## Upholstery/Finishing Lead Times Apply

Overall Dimensions: 31.5"w x 34.75"dp x 34.75"h

Product Weight: 40 lbs.



## Living Room





## Master Bedroom









## Family Room







# Office



## **Exercise Room**





## Bedroom 3













## Coffee Nook









## Upstairs hall and hall by master bedroom