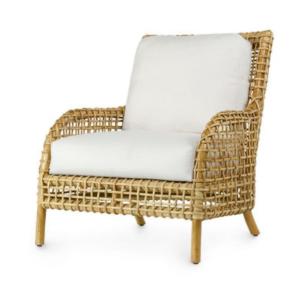

## Living Room

Front of fireplace

Q ENLARGE IMAGE → BASIC SPECS → DETAILED SPECS

Aries Lounge Chair No. 7050-01 As Shown: 7050-01+8031-72

Pole rattan frame and legs with open split rattan weave in natural finish. Chair comes with a fixed upholstered seat and loose back cushion.

## Upholstery/Finishing Lead Times Apply

Overall Dimensions: 31.5"w x 34.75"dp x 34.75"h

Product Weight: 40 lbs.