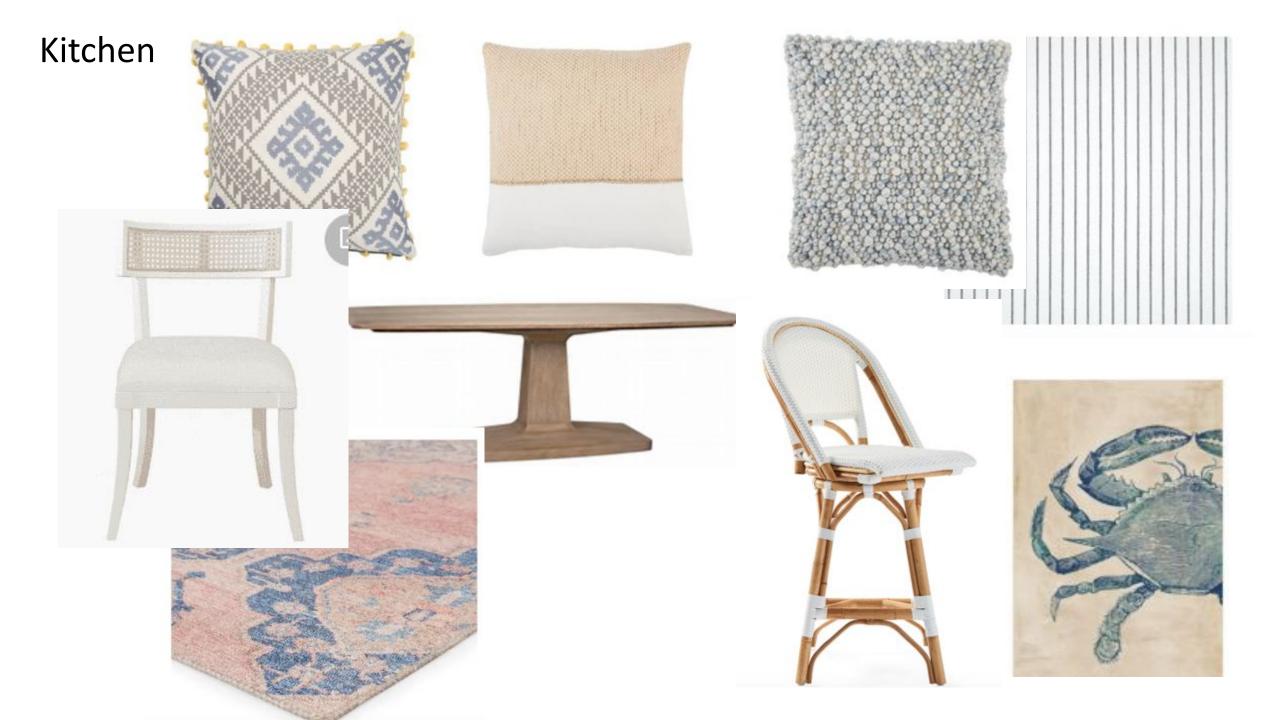

# Client Presentation Example (Could be you!)

**Broadway Design** 

**Design Proposal** 







## Living Room







Front of fireplace









Q ENLARGE IMAGE → BASIC SPECS → DETAILED SPECS

Aries Lounge Chair No. 7050-01 As Shown: 7050-01+8031-72

Pole rattan frame and legs with open split rattan weave in natural finish. Chair comes with a fixed upholstered seat and loose back cushion.

## Upholstery/Finishing Lead Times Apply

Overall Dimensions: 31.5"w x 34.75"dp x 34.75"h

Product Weight: 40 lbs.



## Living Room





## Master Bedroom









## Family Room







# Office



## **Exercise Room**





## Bedroom 3













## Coffee Nook









## Upstairs hall and hall by master bedroom