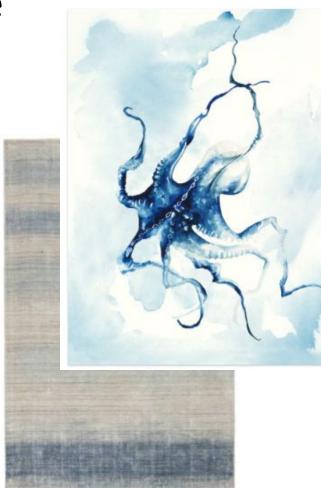

# Client Presentation Example (Could be you!)

**Broadway Design** 

**Design Proposal** 







## Living Room







Front of fireplace









Q ENLARGE IMAGE → BASIC SPECS → DETAILED SPECS

Aries Lounge Chair No. 7050-01 As Shown: 7050-01+8031-72

Pole rattan frame and legs with open split rattan weave in natural finish. Chair comes with a fixed upholstered seat and loose back cushion.

## Upholstery/Finishing Lead Times Apply

Overall Dimensions: 31.5"w x 34.75"dp x 34.75"h

Product Weight: 40 lbs.



## Living Room





## Master Bedroom









## Family Room







# Office



## **Exercise Room**





## Bedroom 3













## Coffee Nook









## Upstairs hall and hall by master bedroom