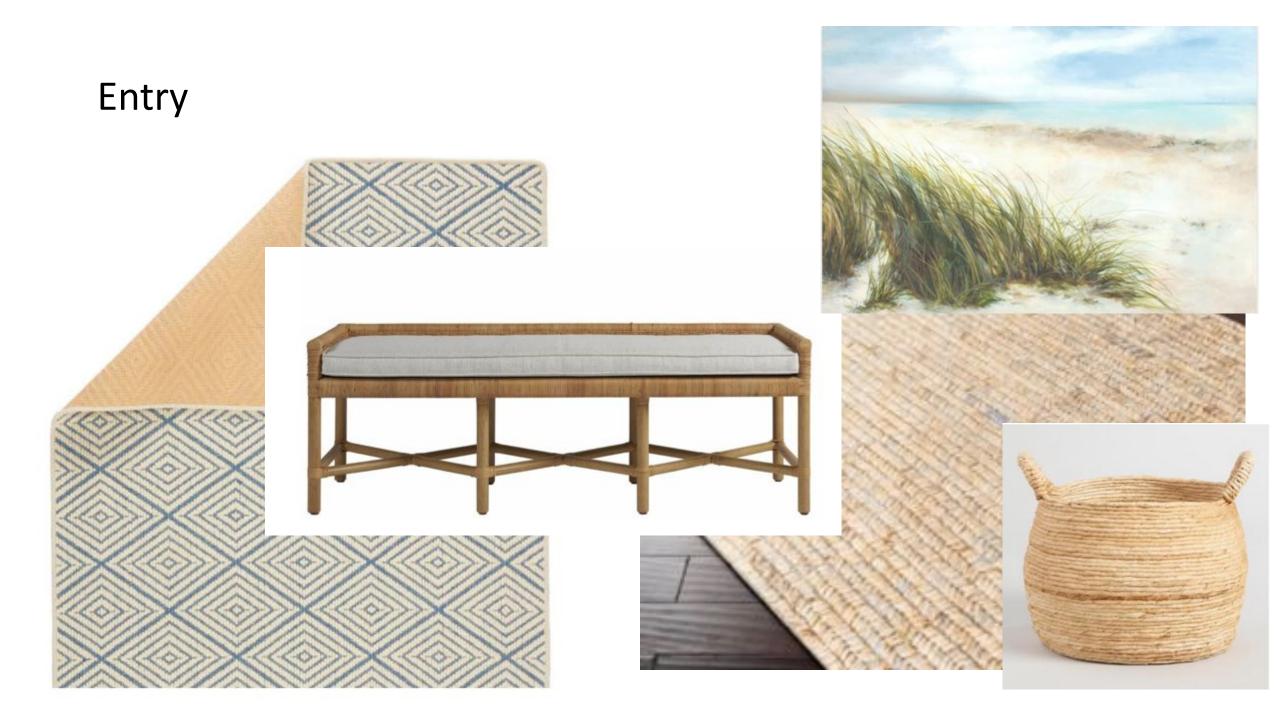

# Client Presentation Example (Could be you!)

**Broadway Design** 

**Design Proposal** 







## Living Room







Front of fireplace









Q ENLARGE IMAGE → BASIC SPECS → DETAILED SPECS

Aries Lounge Chair No. 7050-01 As Shown: 7050-01+8031-72

Pole rattan frame and legs with open split rattan weave in natural finish. Chair comes with a fixed upholstered seat and loose back cushion.

## Upholstery/Finishing Lead Times Apply

Overall Dimensions: 31.5"w x 34.75"dp x 34.75"h

Product Weight: 40 lbs.



## Living Room





## Master Bedroom









## Family Room







# Office



## **Exercise Room**





## Bedroom 3













## Coffee Nook









## Upstairs hall and hall by master bedroom