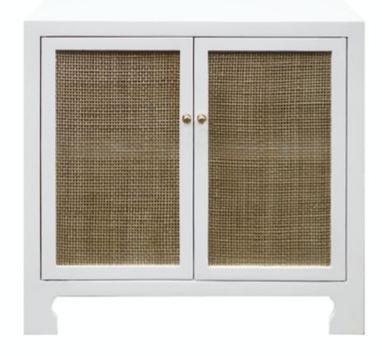

# Client Presentation Example (Could be you!)

**Broadway Design** 

**Design Proposal** 







## Living Room







Front of fireplace









Q ENLARGE IMAGE → BASIC SPECS → DETAILED SPECS

Aries Lounge Chair No. 7050-01 As Shown: 7050-01+8031-72

Pole rattan frame and legs with open split rattan weave in natural finish. Chair comes with a fixed upholstered seat and loose back cushion.

## Upholstery/Finishing Lead Times Apply

Overall Dimensions: 31.5"w x 34.75"dp x 34.75"h

Product Weight: 40 lbs.



## Living Room





## Master Bedroom









## Family Room







# Office



## **Exercise Room**





## Bedroom 3













## Coffee Nook









## Upstairs hall and hall by master bedroom