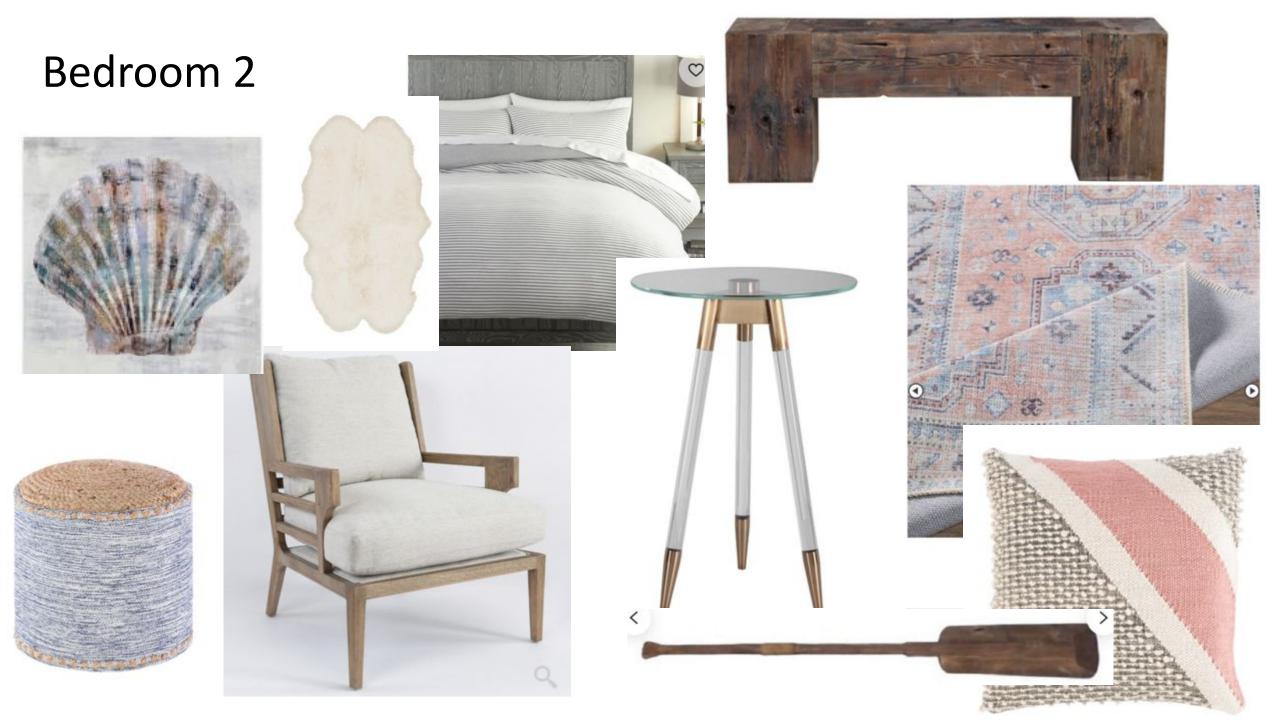

# Client Presentation Example (Could be you!)

**Broadway Design** 

**Design Proposal** 







## Living Room







Front of fireplace









Q ENLARGE IMAGE → BASIC SPECS → DETAILED SPECS

Aries Lounge Chair No. 7050-01 As Shown: 7050-01+8031-72

Pole rattan frame and legs with open split rattan weave in natural finish. Chair comes with a fixed upholstered seat and loose back cushion.

## Upholstery/Finishing Lead Times Apply

Overall Dimensions: 31.5"w x 34.75"dp x 34.75"h

Product Weight: 40 lbs.



## Living Room





## Master Bedroom









## Family Room







# Office



## **Exercise Room**





## Bedroom 3













## Coffee Nook









## Upstairs hall and hall by master bedroom