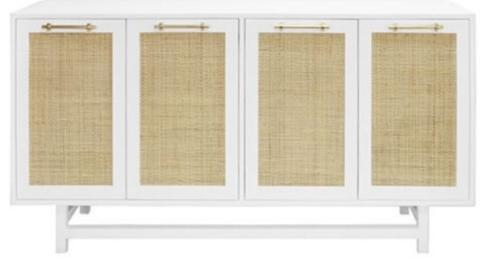

# Client Presentation Example (Could be you!)

**Broadway Design** 

**Design Proposal** 







## Living Room







Front of fireplace









Q ENLARGE IMAGE → BASIC SPECS → DETAILED SPECS

Aries Lounge Chair No. 7050-01 As Shown: 7050-01+8031-72

Pole rattan frame and legs with open split rattan weave in natural finish. Chair comes with a fixed upholstered seat and loose back cushion.

## Upholstery/Finishing Lead Times Apply

Overall Dimensions: 31.5"w x 34.75"dp x 34.75"h

Product Weight: 40 lbs.



## Living Room





## Master Bedroom









## Family Room







# Office



## **Exercise Room**





## Bedroom 3













## Coffee Nook









## Upstairs hall and hall by master bedroom