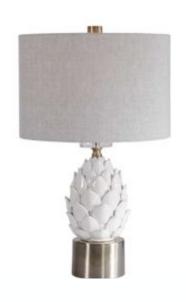

# Client Presentation Example (Could be you!)

**Broadway Design** 

**Design Proposal** 







## Living Room







Front of fireplace









Q ENLARGE IMAGE → BASIC SPECS → DETAILED SPECS

Aries Lounge Chair No. 7050-01 As Shown: 7050-01+8031-72

Pole rattan frame and legs with open split rattan weave in natural finish. Chair comes with a fixed upholstered seat and loose back cushion.

## Upholstery/Finishing Lead Times Apply

Overall Dimensions: 31.5"w x 34.75"dp x 34.75"h

Product Weight: 40 lbs.



## Living Room





## Master Bedroom









## Family Room







# Office



## **Exercise Room**





## Bedroom 3













## Coffee Nook









## Upstairs hall and hall by master bedroom